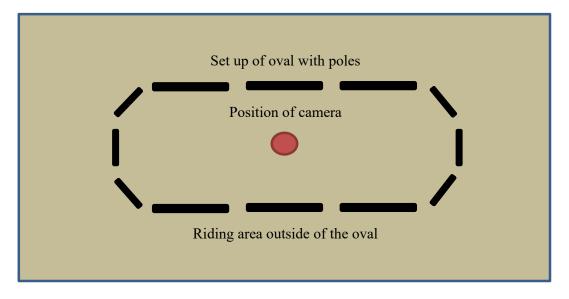

## Setup of riding area and position for the camera

40 Meter Length / 20 Meter Width