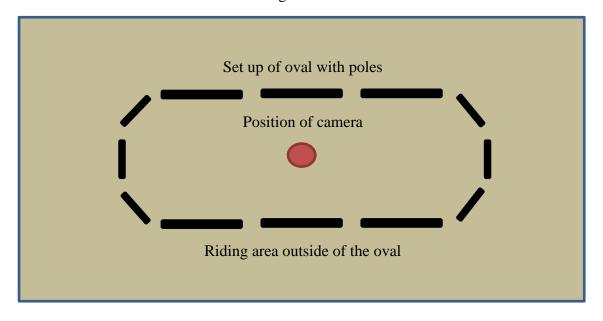

### Setup of riding area and position for the camera

40 Meter Length / 20 Meter Width